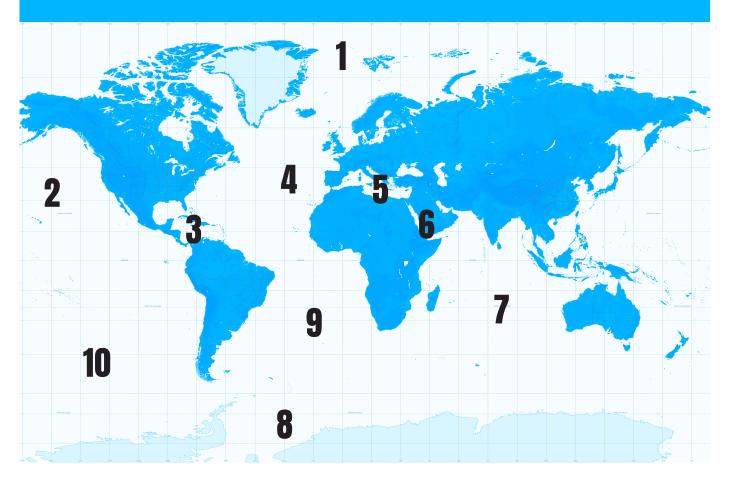

## CAN YOU NAME THE OCEANS?

| On the world map above, you'll see numbers placed on various oceans. Your task is to match each number with the correct ocean name from the list provided. | NORTH ATLANTIC | SOUTHERN      |
|------------------------------------------------------------------------------------------------------------------------------------------------------------|----------------|---------------|
|                                                                                                                                                            | SOUTH ATLANTIC | ARCTIC        |
| Write the corresponding number next to each ocean name.                                                                                                    | NORTH PACIFIC  | MEDITERRANEAN |
| You will earn 1 point for each correct answer.                                                                                                             | SOUTH PACIFIC  | CARIBBEAN     |
| Good luck!                                                                                                                                                 | INDIAN OCEAN   | RED SEA       |